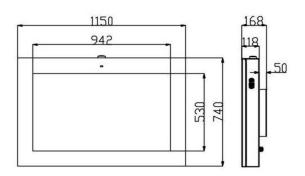

### General Description:

- Zinc coated chassis with special RAL outdoor paint (grey, black or white)
- Full thermal insulation

- Temperature and humidity inside the kiosk is controlled by thermostat and hygrostat sensor
- Fully secured wiring is installed for maximum user safety and kiosk hardware protection
- Dimmensions for Portrait version: 1160(h) x 730(w) x 300(d) mm
- Dimmensions for Landscape version: 740(h) x 1050(w) x 168(d) mm