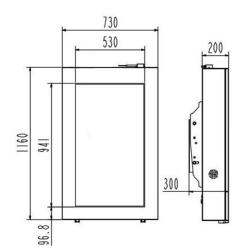

### General Description:

- Zinc coated chassis with special RAL outdoor paint (grey, black or white)
- Full thermal insulation

- Temperature and humidity inside the kiosk is controlled by thermostat and hygrostat sensor
- Fully secured wiring is installed for maximum user safety and kiosk hardware protection
- Dimmensions for Portrait version: 1160(h) x 730(w) x 300(d) mm
- Dimmensions for Landscape version: 740(h) x 1050(w) x 168(d) mm