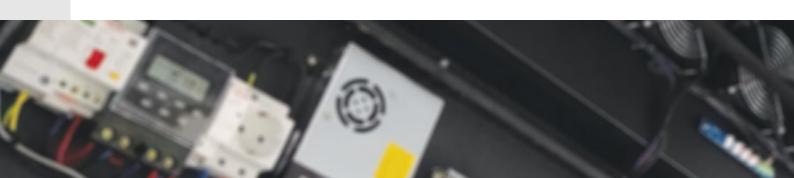

### General Description:

- Zinc coated chassis with special RAL outdoor paint (grey, black or white)
- Full thermal insulation

- Temperature and humidity inside the kiosk is controlled by thermostat and hygrostat sensor
- Fully secured wiring is installed for maximum user safety and kiosk hardware protection
- Dimmensions for Portrait version: 1160(h) x 730(w) x 300(d) mm
- Dimmensions for Landscape version: 740(h) x 1050(w) x 168(d) mm