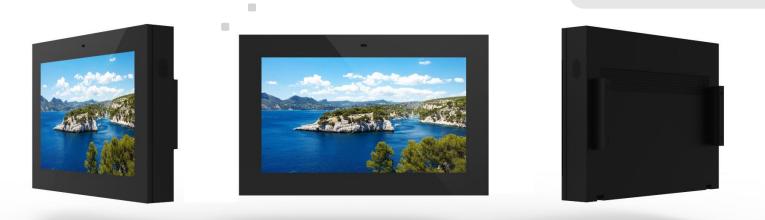

# Toucan 43 Val 43 Toucan 43 Wall Can 43

Strong build quality makes the Toucan 43 Wall the ideal solution for most outdoor applications. It's ready for all weather conditions, equiped by an excelent 43" High Bright display, vandalproof multitouch PCAP touchscreen and working temperature range from -30 °C to +50 °C. Toucan 43" is excellent for public information, tourist and city information systems, advertising etc.

## Standard Specifications:

- 43" LCD high brightness display 2500 nits, Full HD
- LCD in Portrait or Landscape mode
- 6 mm protective glass with antireflex coating
- Multi-touchscreen projected capacitive, 10x touch
- Speakers 2x 5 W
- Mini-PC, optionaly with Windows or Android OS