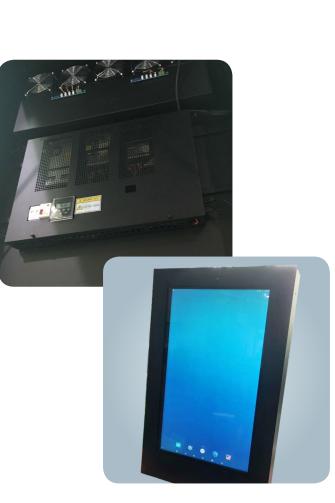

## Standard Specifications:

- 43" LCD high brightness display 2500 nits, Full HD
- LCD in Portrait or Landscape mode
- 6 mm protective glass with antireflex coating
- Multi-touchscreen projected capacitive, 10x touch
- Speakers 2x 5 W
- Mini-PC, optionaly with Windows or Android OS